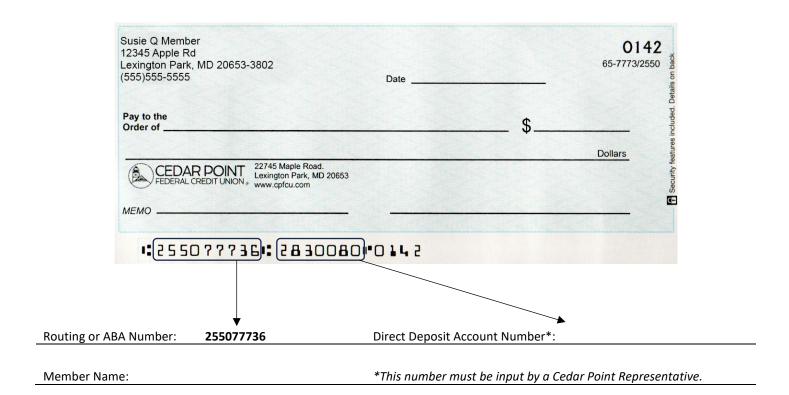

## Important Information for Setup

Please have a Member Service Representative print starter checks for the account in question so that you can be certain of your Direct Deposit Account Number will be some combination of your 6-digit account number and additional digits either before or after the Account Number or both. You will not be able to determine this number without assistance from a Cedar Point Representative or without a starter check. The check image below is for reference only.